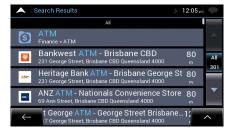

"Points of Interest" (POI)

The extensive "Points of Interest" database makes it easy to find Petrol Stations, Emergency Services, ATMs and more at your current location, along your route or around your destination.

Safety Proximity Alerts

For added safety, you can set Proximity Alerts. These alerts warn you of upcoming School Zones as well as Red Light, Fixed and Average Speed Cameras.

Intelligent Search Function

The Intelligent Search Function allows for searching Points of Interest, Business Names, Restaurants, Petrol Stations, Hotels and much more!