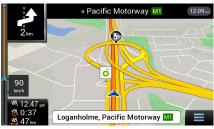

Real Signpost Rendering

Real Signpost Rendering, Enhanced Junction View and Tunnel Mode help make travelling a breeze! They show you what to look for and where to go, so you can easily navigate through areas and intersections you're unfamiliar with.