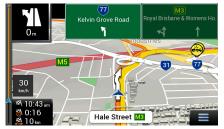

Real Signpost Rendering

Real Signpost Rendering, Enhanced Junction View and Tunnel Mode help make travelling a breeze! They show you what to look for and where to go, so you can easily navigate through areas and intersections you're unfamiliar with.