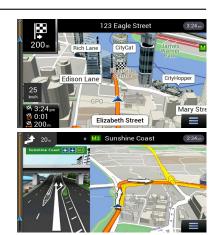

Real Signpost Rendering

Real Signpost Rendering, Enhanced Junction View and Tunnel Mode help make travelling a breeze! They show you what to look for and where to go, so you can easily navigate through areas and intersections you're unfamiliar with.

"Points of Interest" (POI)

The extensive "Points of Interest" database makes it easy to find Petrol Stations, Emergency Services, ATMs and more at your current location, along your route or around your destination.

Safety Proximity Alerts

For added safety, you can set Proximity Alerts. These alerts warn you of upcoming School Zones as well as Red Light, Fixed and Average Speed Cameras.

Intelligent Search Function

The Intelligent Search Function allows for searching Points of Interest, Business Names, Restaurants, Petrol Stations, Hotels and much more!