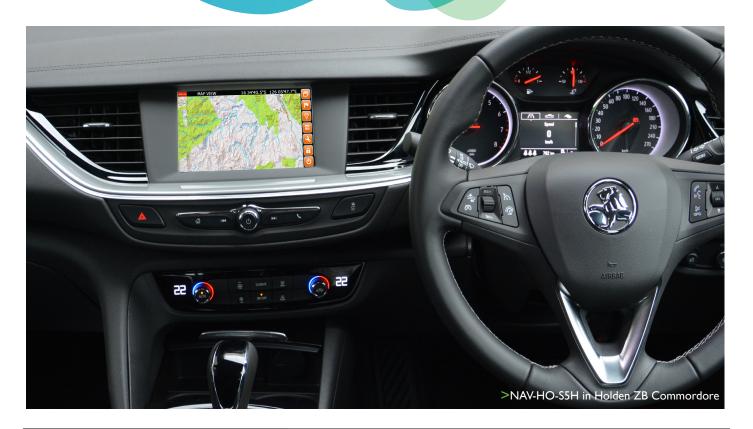

## Holden Integrated Navigation System with Hema

+ NAV-HO-S5H

## Holden Integrated Navigation System with Hema

+ NAV-HO-S5H

Customised User Interface

The software package in this Navigation system is called NextGen and it's known to be intuitive and extremely easy to use. The user interface is clear, easy to read and the menus are simple to navigate.