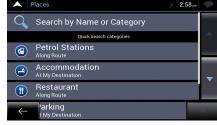

"Points of Interest" (POI)

The extensive "Points of Interest" database makes it easy to find Petrol Stations, Emergency Services, ATMs and more at your current location, along your route or around your destination.

Safety Proximity Alerts

For added safety, you can set Proximity Alerts. These alerts warn you of upcoming School Zones as well as Red Light, Fixed and Average Speed Cameras.

Intelligent Search Function

The Intelligent Search Function allows for searching Points of Interest, Business Names, Restaurants, Petrol Stations, Hotels and much more!