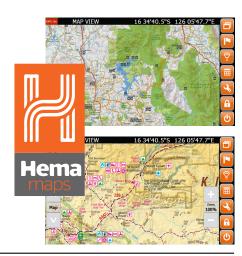

## Hema Features

- Hema Maps is the most trusted source of maps for Australian four-wheel drivers and
- You receive Hema Maps' entire digital collection of 4WD and Touring maps are preloaded.
- Plan trips with customized waypoints and routes.
- Detailed maps for Australia's many iconic and lesser-known off-road journeys and destinations, including Fraser Island, Cape York, the Victorian High Country and more.
- Seamless Australia-wide touring mapping (1:1 Million Road).
- Seamless Australia-wide topographical mapping (Topo 1:150,000).