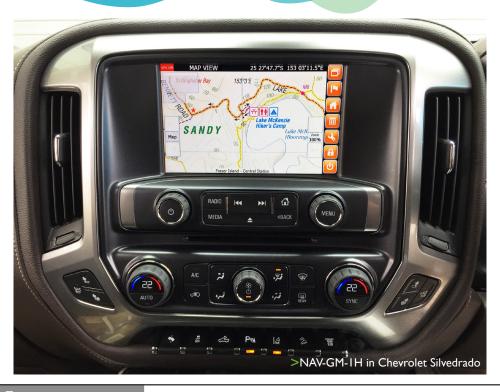

## Holden, Chevrolet & GMC Hema 4WD Nav Integration

+ NAV-GM-IH

## Vehicle Compatibility

Compatible with the following vehicles:-

- Holden Colorado from 2016 with factory Navigation
- Holden Trailblazer from 2016 with factory Navigation
- Chevrolet Silverado from 2015
- GMC Sierra from 2015