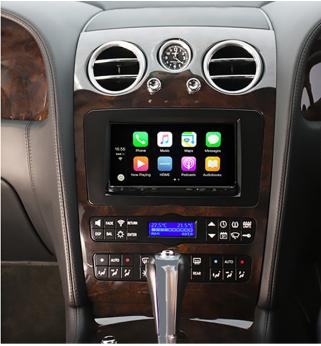

NAV-TV have come up with the perfect solution to solve this problem and replace the outdated or broken OEM radio easily and quickly with this Plug & Play kit that includes everything necessary for installation.