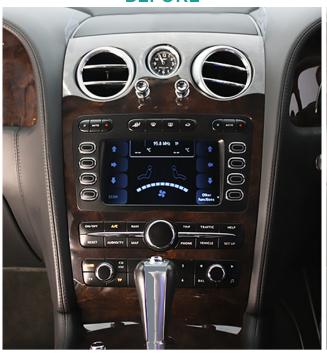

## Bentley Head Unit Replacement Kit Part No: 1312

Many Bentley Vehicles have outdated technology, some don't even have basic Bluetooth telephone functionality or even a reverse camera. But until now, it was virtually impossible to replace the factory radio with an aftermarket Navigation System that has far superior technology whilst maintaining all of the extra vehicle functionality controlled through the original Bentley Audio System.